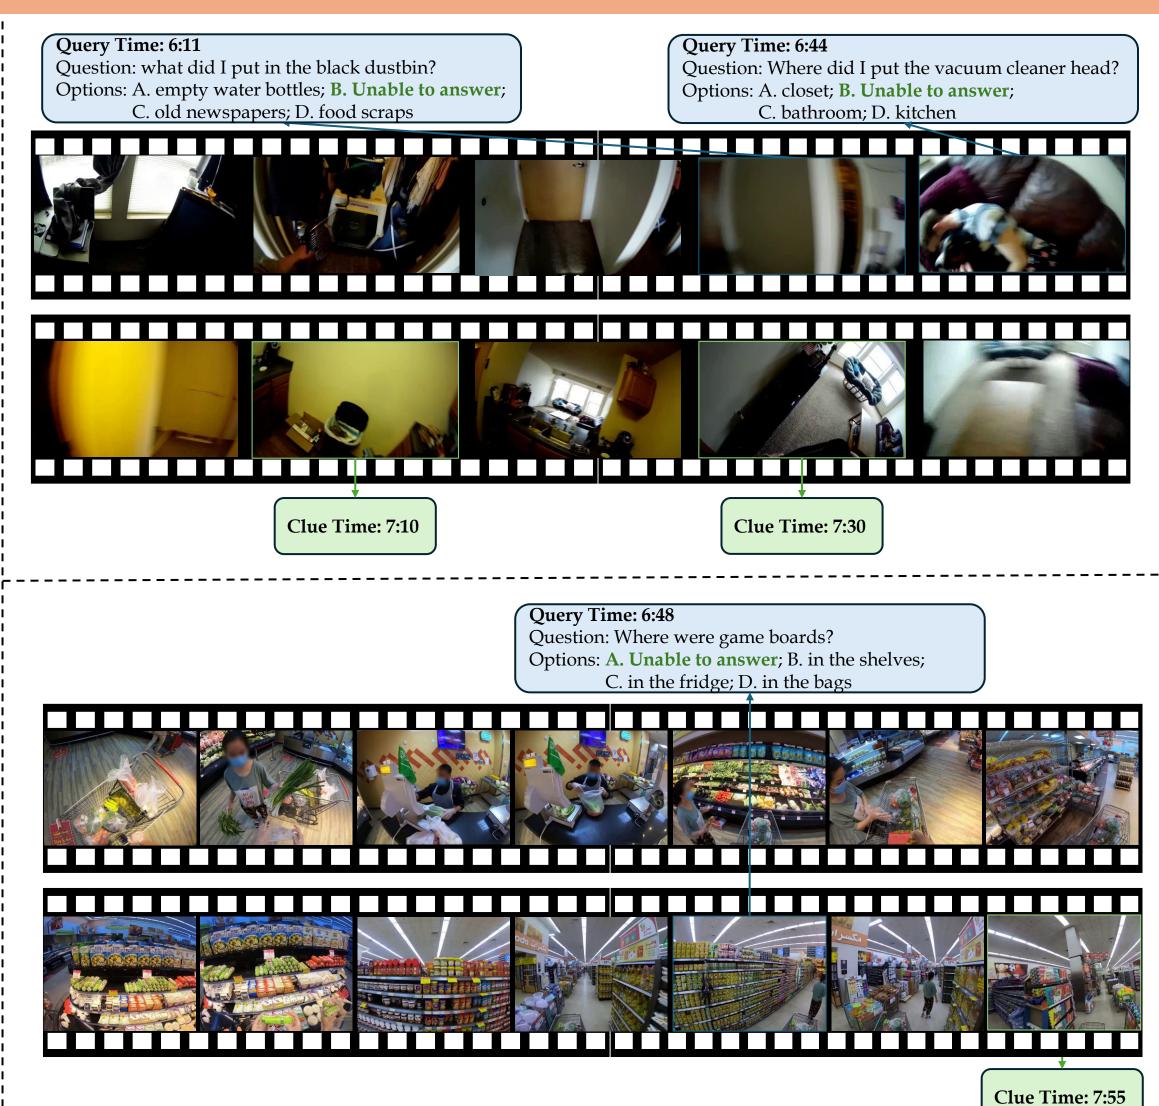

## [EPM] Episodic Memory



### Clue Time: 0:43

Options: A. flour; B. bread crumbs; C. salt; D. pepper

Question: What is the gold object on the nightstand? Options: A. A painting; B. A mirror; C. A nightlamp; D. A vase

### Clue Time: 0:50

Question: Is this home on the first floor? Options: A. Yes, it's on the first floor; **B. No, it's on the second floor**;





Clue Time: 1:10

Question: Where can I sit and eat if I don't want to use the dining table? Options: **A. Use the kitchen bar counter**; B. Use the floor in the hallway; C. Use the bed in the bedroom; D. Use the couch in the living room Clue Time: 1:10

Question: What color is the smoke detector? Options: A. White; **B. Yellow or off-white**; C. Black; D. Blue Query At the End

## [HLD] Hallucination Detection





# [ASI] Action Sequential Identification



STAR

J.



### Query Time:9:03/End of the video

Question: What does the person do before roughly chop garlic and peppers and add them to the bowl? Options: A. pour some olive oil on the kabob.; **B. pour olive oil on shrimp**.;

C. cut up some onions and peppers into squares.; D. skewer the vegetables and shrimps

Options: A. chop up the tomatoes.; B. chop up oleander.;

C. add more garam masala powder.; D. add cloves to the pot

# [ASI] Action Sequential Identification



CrossTask

HiREST

COIN

Query Time:5:54/End of the video Question: What does the person do after attach pebble piece? Options: A. attach background piece.; B. merge them. C. sew the edges.; D. cut the fabric



**Query Time: 3:50/End of the video** Question: What does th