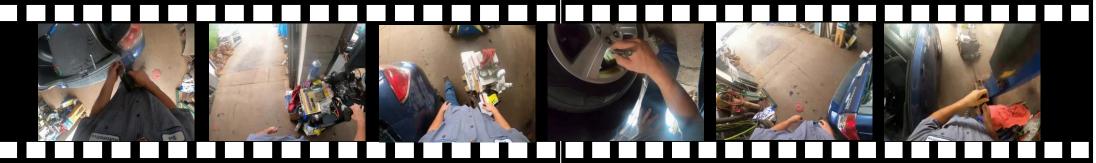

## [STU] Spatial Understanding

Question: What is the relative position of the person to the car?

Options: A. The person is standing at the front of the car.;

- B. The person is on the co-pilot side of the car.;
- C. The person is standing beside the driver's side of the car ;
- D. The person is behind the trunk of the car.