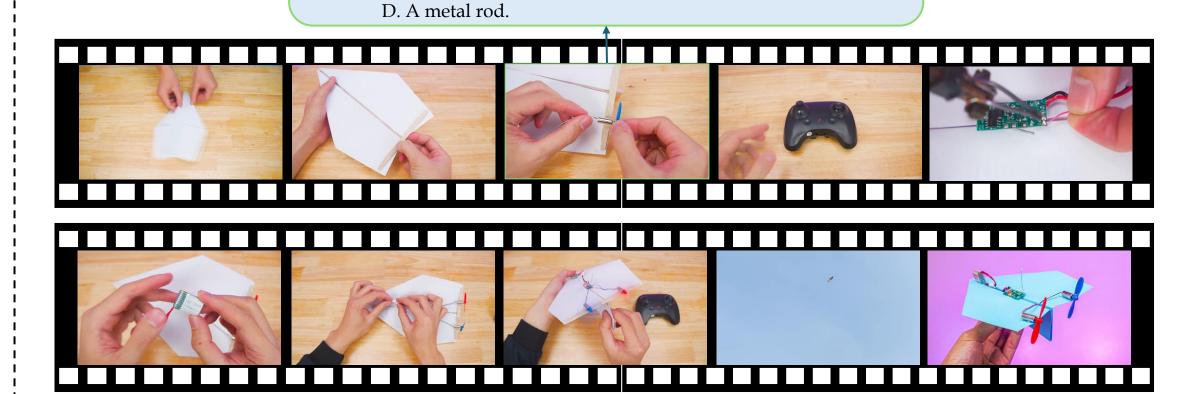

### [FPD] Future Prediction

Question: What is the person preparing to manipulate?

- Options: A. The person is about to handle or manipulate the wire;
  - B. The person is about to handle or manipulate the plastic tubing;
  - C. The person is about to handle or manipulate the circuit board;
  - D. The person is about to handle or manipulate the metal sheet