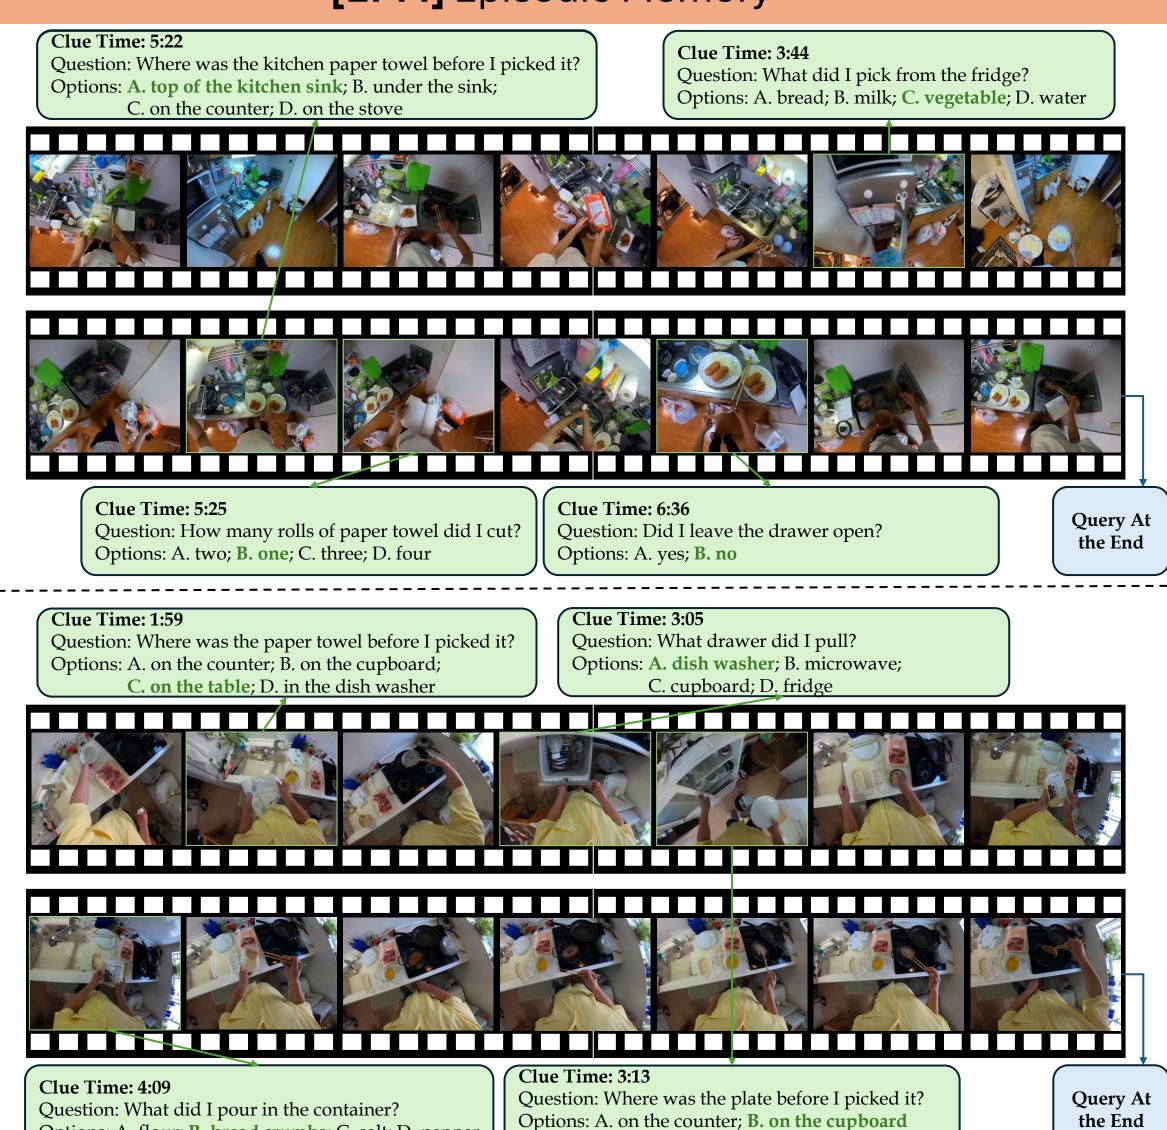

## [EPM] Episodic Memory



### Clue Time: 0:43

Options: A. flour; B. bread crumbs; C. salt; D. pepper

Question: What is the gold object on the nightstand? Options: A. A painting; B. A mirror; C. A nightlamp; D. A vase

### Clue Time: 0:50

Question: Is this home on the first floor? Options: A. Yes, it's on the first floor; **B. No, it's on the second floor**;





Clue Time: 1:10

Question: Where can I sit and eat if I don't want to use the dining table? Options: **A. Use the kitchen bar counter**; B. Use the floor in the hallway; C. Use the bed in the bedroom; D. Use the couch in the living room Clue Time: 1:10

Question: What color is the smoke detector? Options: A. White; **B. Yellow or off-white**; C. Black; D. Blue Query At the End

## [HLD] Hallucination Detection





# [ASI] Action Sequential Identificat