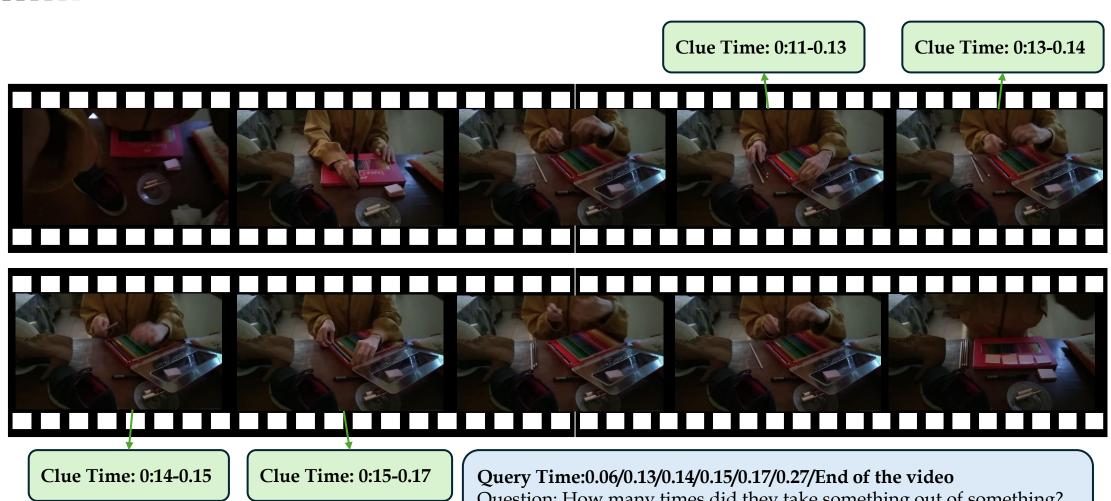

## [REC] Repetition Event Count

**Query Time:0.26/1.53/End of the video** Question: How many times did they clean and jerk? Answers: **1/2/2** 

Query Time:0.06/0.13/0.14/0.15/0.17/0.27/End of the video Question: How many times did they take something out of something? Answers: 0/1/2/3/4/4/4