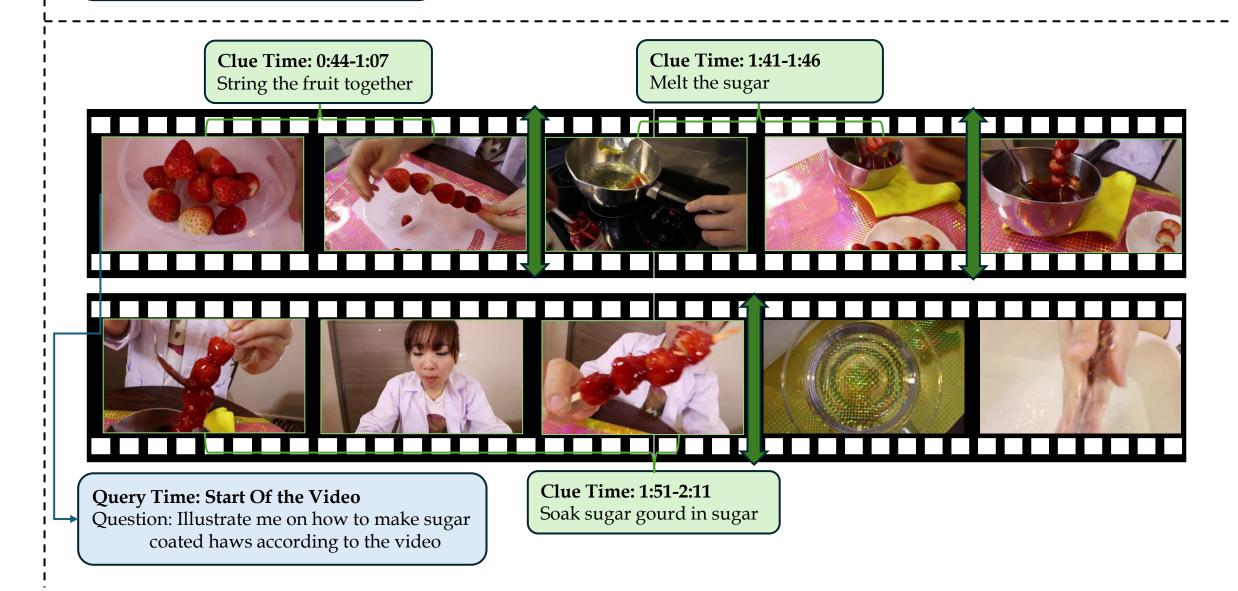

n is about to turn on the faucet**;

- B. The person is preparing to start the car engine;
  - C. The person is about to open the refrigerator door;
- D. The person is reaching for the light switch.



Query Time/Clue Time: 0:59 Question: What is this person about to do? Options: A. The person is about to press a button.; B. The person is about to grab a book; C. The person is about to open the drawer; D. The person is about to adjust the lamp.





## [REC] Repetition Event Count

**Query Time:0.26/1.53/End of the video** Question: How many times did they clean and jerk? Answers: **1/2/2** 





Query Time:0.06/0.13/0.14/0.15/0.17/0.27/End of the video Question: How many times did they take something out of something? Answers: 0/1/2/3/4/4/4

## [SSR] Sequential Steps Recognition



COIN



## [CRR] Clues Reveal Responding



Question: The policeman is stepping into a wooden house, what does the police see? **Clue Time: 10:26** Answer: A black man sitting on a bench.

### Query Time: 3:23

MovieNet

Question: The woman with the gray dress is stepping into the room, what does she do in the room? **Clue Time: 3:27** Answer: She talks to the man



**Query Time: 8:07** Question: The couple are sitting on their trunks, who do they meet then **Clue Time: 8:28** Answer: A group of friends