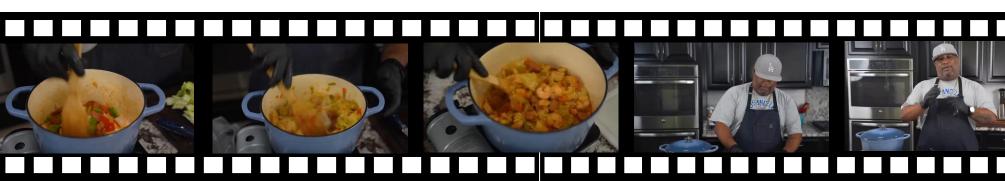

Query Time/Clue Time: 2:37
Question: What is she doing with the chicken in her hands?
Options: A. She is placing the chicken into a pot of water.;
B. She is putting the chicken down.;
C. She is holding the chicken while preparing to cook it.;
D. She is cutting the chicken into smaller pieces..