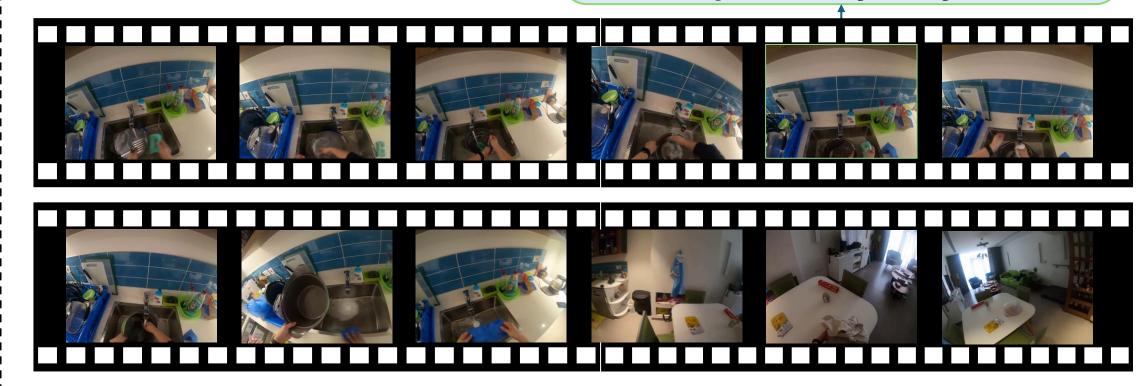

### Query Time/Clue Time: 0:59

Question: What action is this person preparing to take ? Options: **A. The person is about to turn on the faucet**;

- B. The person is preparing to start the car engine;
  - C. The person is about to open the refrigerator door;
- D. The person is reaching for the light switch.

Query Time/Clue Time: 0:59 Question: What is this person about to do? Options: A. The person is about to press a button.; B. The person is about to grab a book; C. The person is about to open the drawer; D. The person is about to adjust the lamp.