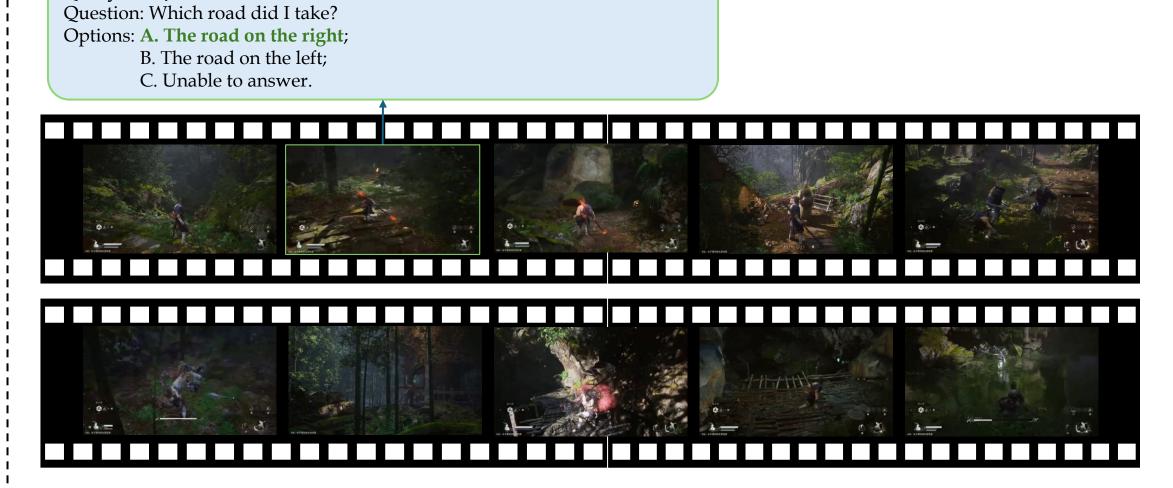

Query Time/Clue Time: 1:27 Question: What object is being attached to the back of it? Options: A. A bag.; B. A saddlebag.; C. A basket; D. A pannier.

**Query Time/Clue Time: 4:28** Question: What weapon do I have in my hand? Options: **A. Bow**; B. Sword; C. Unable to answer. D. Axe. E. Spear Query Time/Clue Time: 1:33