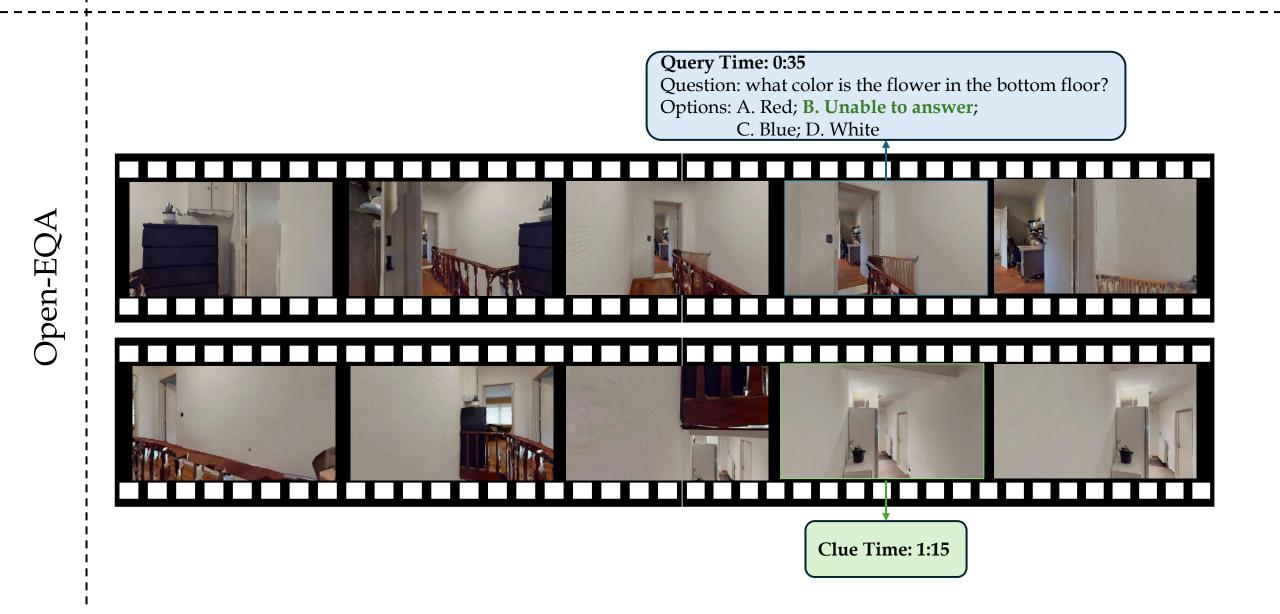

## [EPM] Episodic Memory



### Clue Time: 0:43

Options: A. flour; B. bread crumbs; C. salt; D. pepper

Question: What is the gold object on the nightstand? Options: A. A painting; B. A mirror; C. A nightlamp; D. A vase

### Clue Time: 0:50

Question: Is this home on the first floor? Options: A. Yes, it's on the first floor; **B. No, it's on the second floor**;





Clue Time: 1:10

Question: Where can I sit and eat if I don't want to use the dining table? Options: **A. Use the kitchen bar counter**; B. Use the floor in the hallway; C. Use the bed in the bedroom; D. Use the couch in the living room Clue Time: 1:10

Question: What color is the smoke detector? Options: A. White; **B. Yellow or off-white**; C. Black; D. Blue Query At the End

## [HLD] Hallucination Detection





# [ASI] Action Sequential Identification



STAR

J.



### Query Time:9:03/End of the video

Question: What does the person do before roughly chop garlic and peppers and add them to the bowl? Options: A. pour some olive oil on the kabob.; **B. pour olive oil on shrimp**.;

C. cut up some onions and peppers into squares.; D. skewer the vegetables and shrimps

Options: A. chop up the tomatoes.; B. chop up oleander.;

C. add more garam masala powder.; D. add cloves to the pot

# [ASI] Action Sequential Identification



CrossTask

HiREST

COIN

Query Time:5:54/End of the video Question: What does the person do after attach pebble piece? Options: A. attach background piece.; B. merge them. C. sew the edges.; D. cut the fabric



**Query Time: 3:50/End of the video** Question: What does the