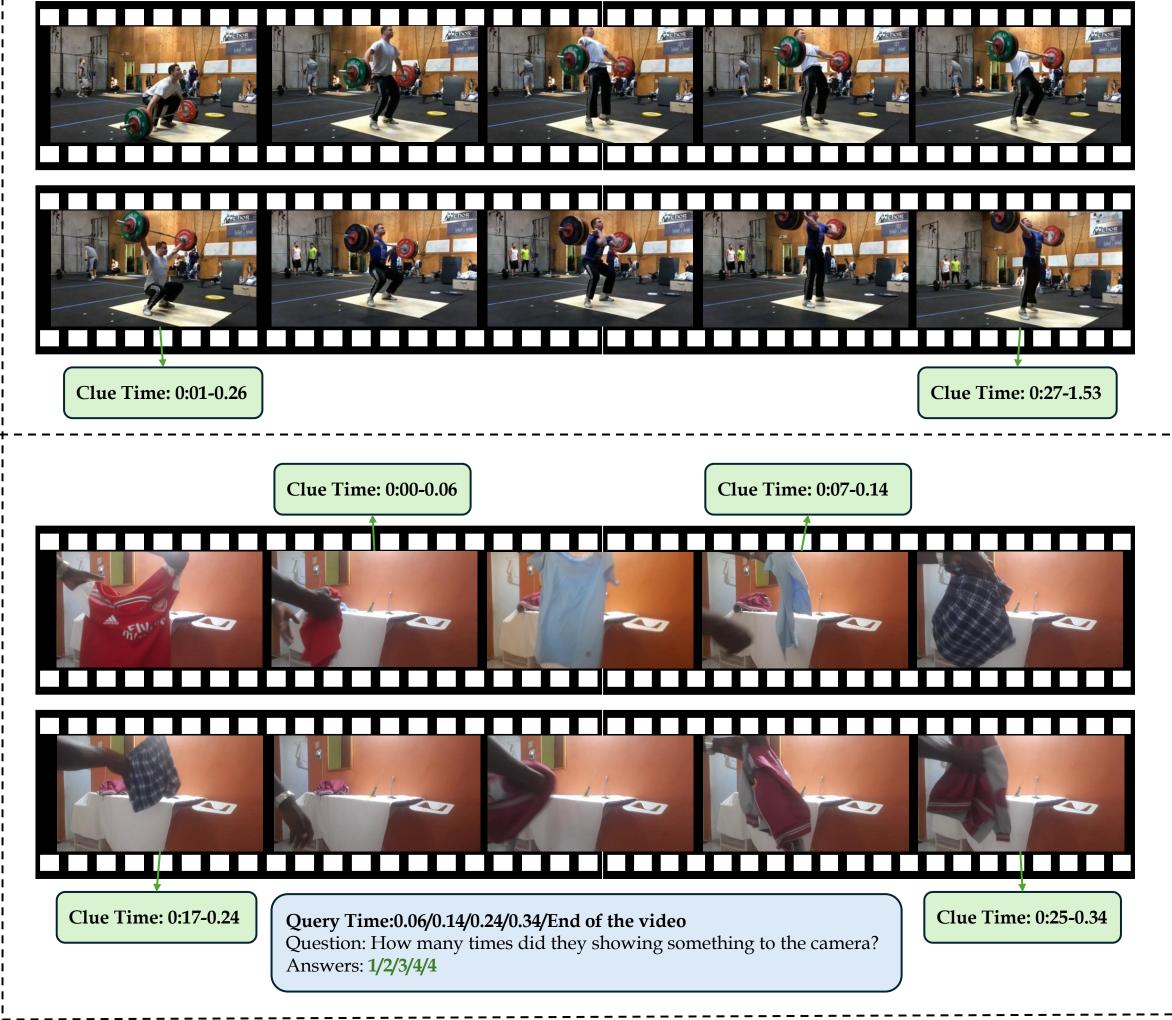

## [REC] Repetition Event Count

**Query Time:0.26/1.53/End of the video** Question: How many times did they clean and jerk? Answers: **1/2/2** 

Query Time:0.06/0.13/0.14/0.15/0.17/0.27/End of the video Question: How many times did they take something out of something? Answers: 0/1/2/3/4/4/4