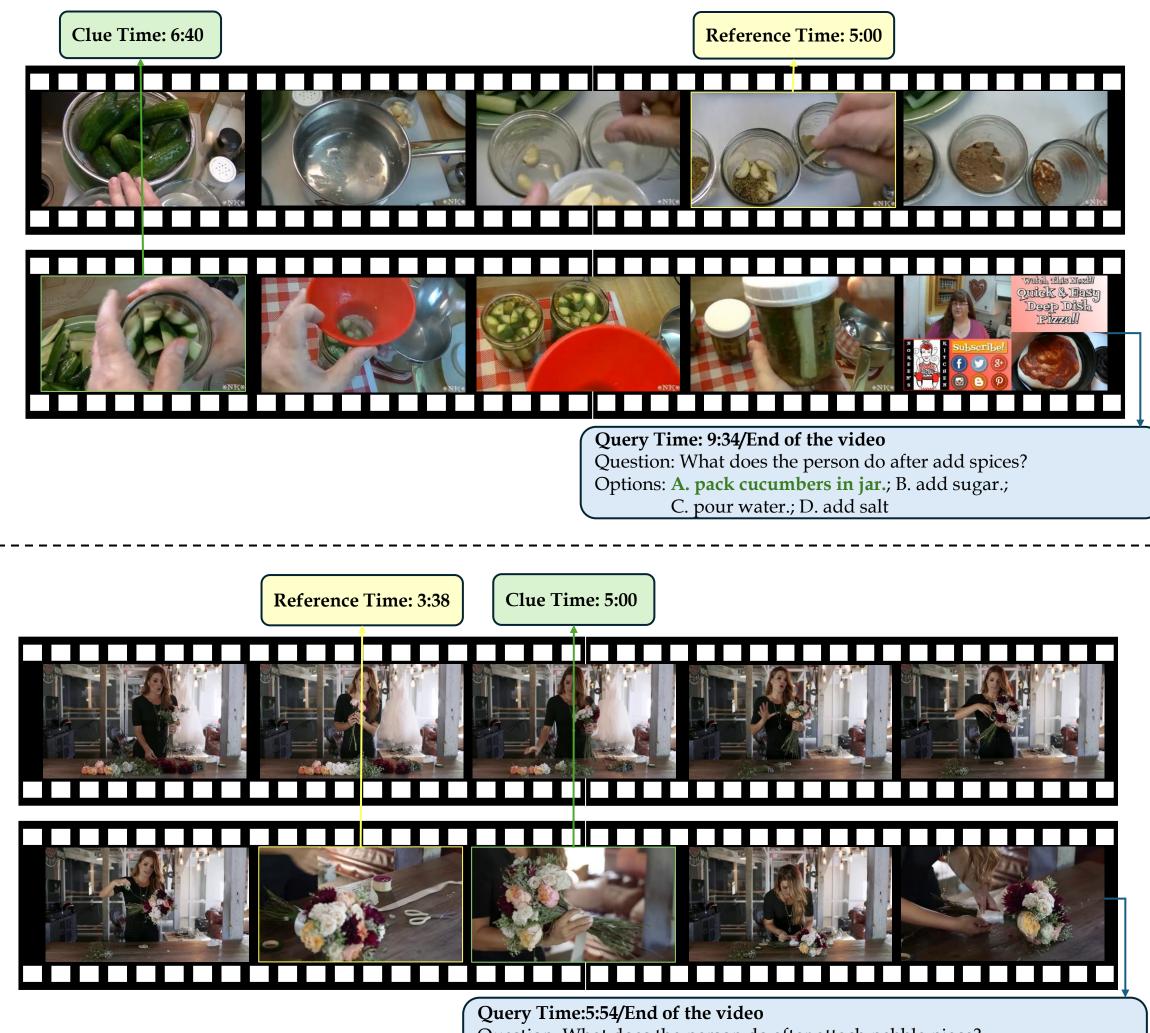

# [ASI] Action Sequential Identification

CrossTask

HiREST

COIN

Query Time:5:54/End of the video Question: What does the person do after attach pebble piece? Options: A. attach background piece.; B. merge them. C. sew the edges.; D. cut the fabric