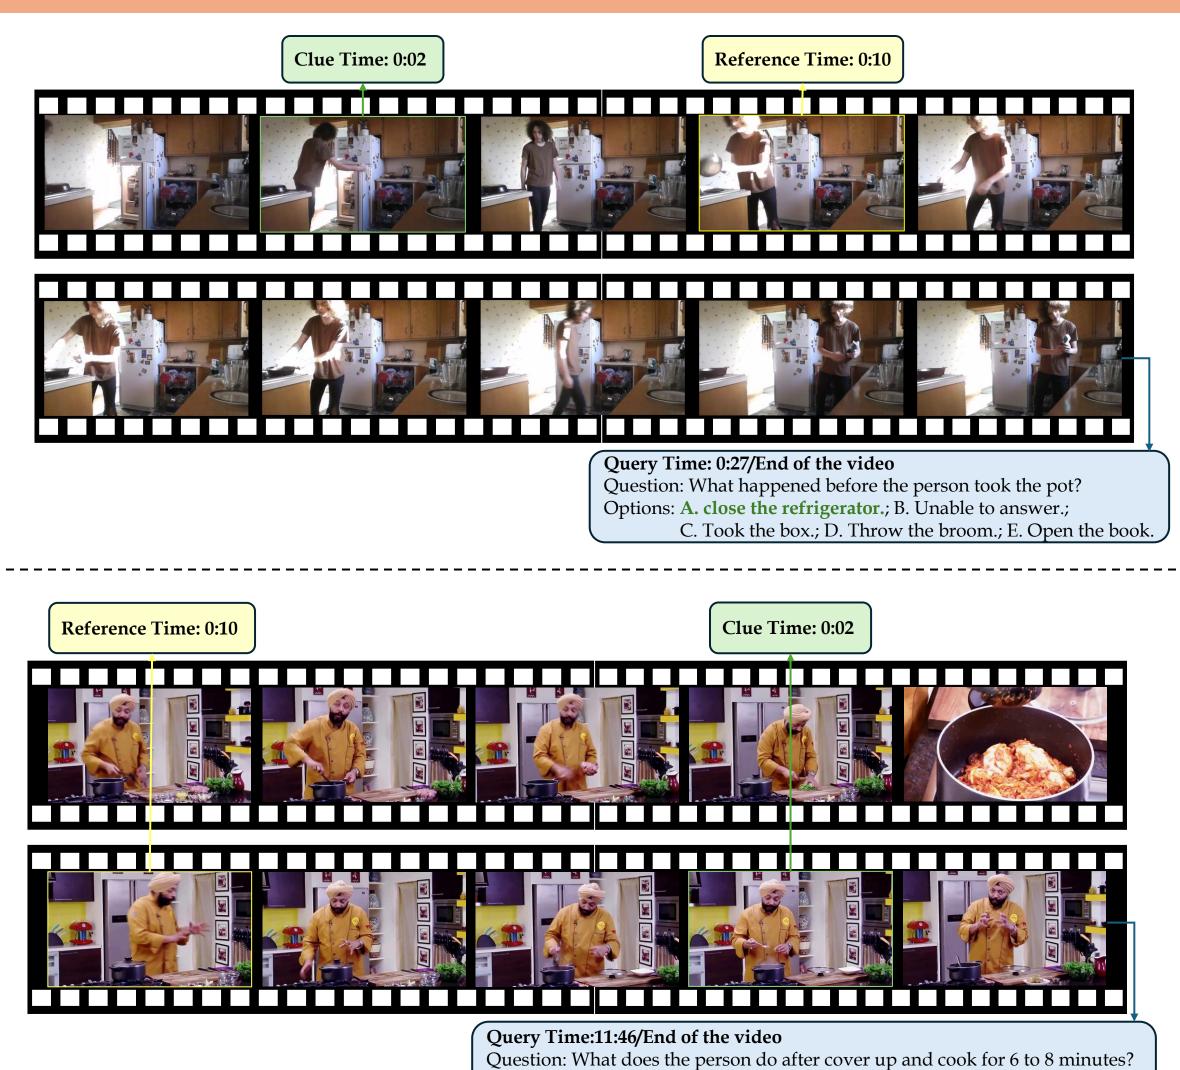

### Query Time:9:03/End of the video

Question: What does the person do before roughly chop garlic and peppers and add them to the bowl? Options: A. pour some olive oil on the kabob.; **B. pour olive oil on shrimp**.;

C. cut up some onions and peppers into squares.; D. skewer the vegetables and shrimps

Options: A. chop up the tomatoes.; B. chop up oleander.;

C. add more garam masala powder.; D. add cloves to the pot