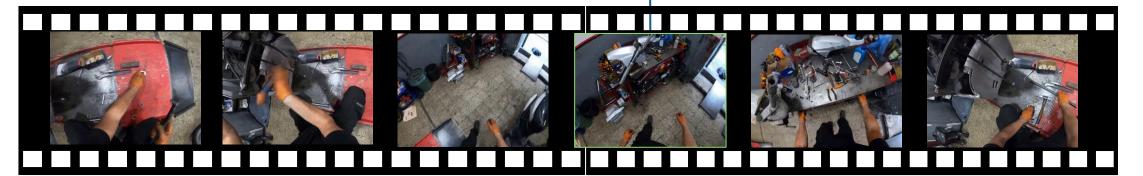

# [ASI] Action Sequential Identification

CrossTask

HiREST

COIN

Query Time:5:54/End of the video Question: What does the person do after attach pebble piece? Options: A. attach background piece.; B. merge them. C. sew the edges.; D. cut the fabric

**Query Time: 3:50/End of the video** Question: What does the person do after load the wheel? Options: **A. pump up the tire**.; B. upload the wheel.; C. load the tire.; D. load the inner tube