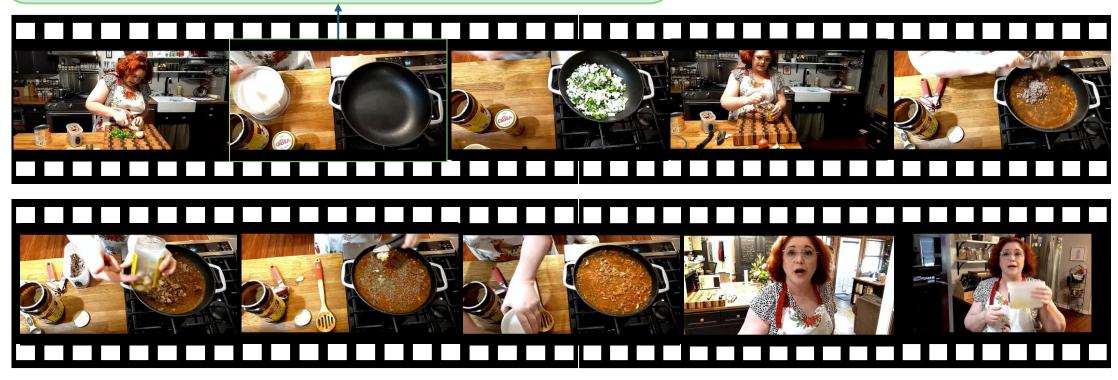

Query Time/Clue Time: 2:37
Question: What is she doing with the chicken in her hands?
Options: A. She is placing the chicken into a pot of water.;
B. She is putting the chicken down.;
C. She is holding the chicken while preparing to cook it.;
D. She is cutting the chicken into smaller pieces..