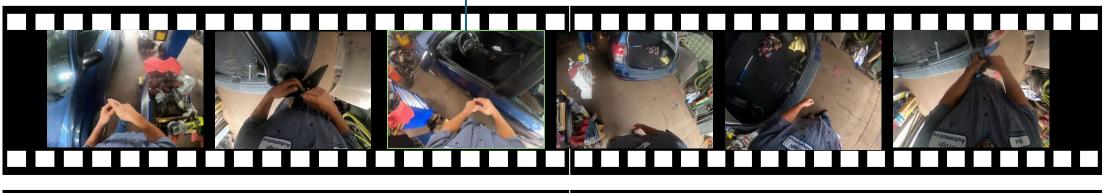

## [STU] Spatial Understanding

Question: What is the relative position of the person to the car?

Options: A. The person is standing at the front of the car.;

- B. The person is on the co-pilot side of the car.;
- C. The person is standing beside the driver's side of the car ;
- D. The person is behind the trunk of the car.