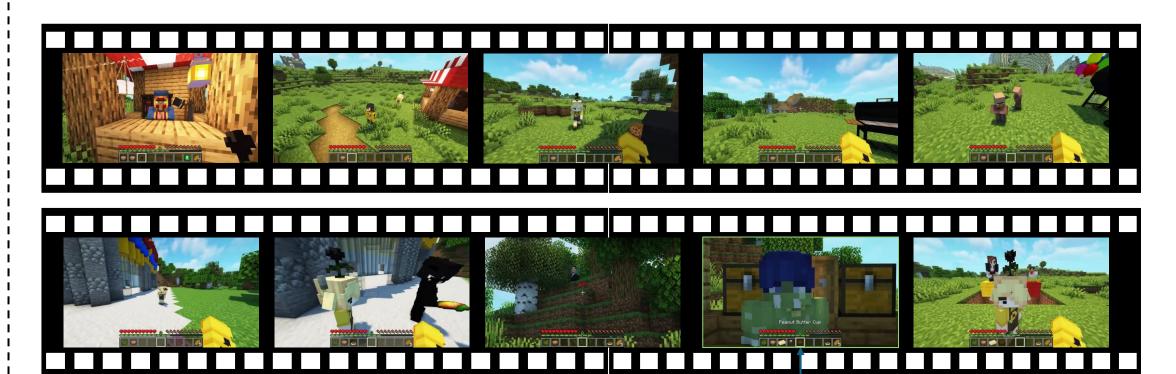

# [ASI] Action Sequential Identification

STAR

J.

### Query Time:9:03/End of the video

Question: What does the person do before roughly chop garlic and peppers and add them to the bowl? Options: A. pour some olive oil on the kabob.; **B. pour olive oil on shrimp**.;

C. cut up some onions and peppers into squares.; D. skewer the vegetables and shrimps

Options: A. chop up the tomatoes.; B. chop up oleander.;

C. add more garam masala powder.; D. add cloves to the pot