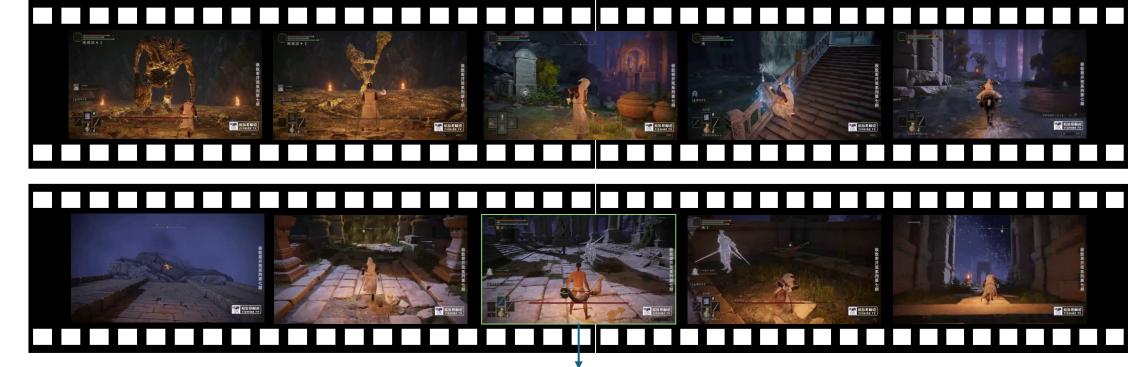

Query Time/Clue Time: 1:27 Question: What object is being attached to the back of it? Options: A. A bag.; B. A saddlebag.; C. A basket; D. A pannier.

**Query Time/Clue Time: 4:28** Question: What weapon do I have in my hand? Options: **A. Bow**; B. Sword; C. Unable to answer. D. Axe. E. Spear Query Time/Clue Time: 1:33