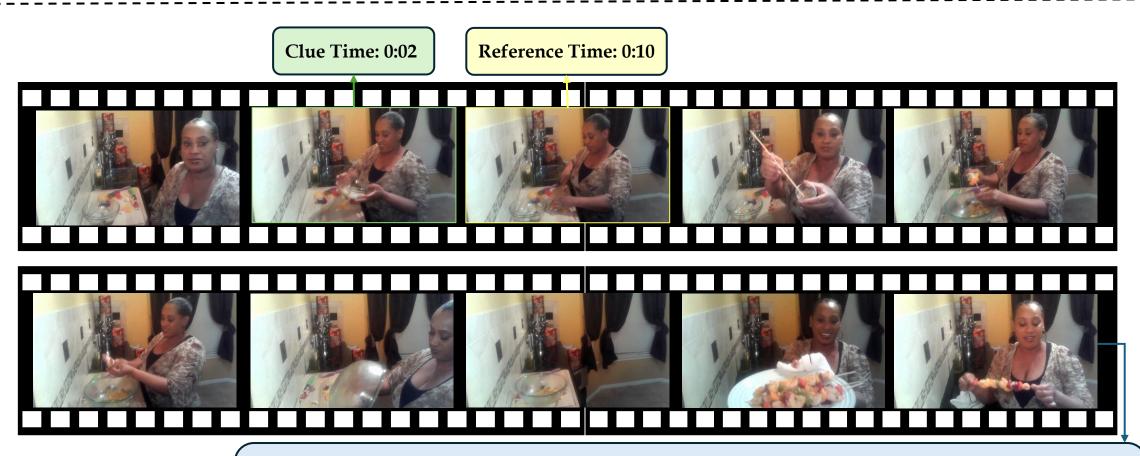

### Query Time:9:03/End of the video

Question: What does the person do before roughly chop garlic and peppers and add them to the bowl? Options: A. pour some olive oil on the kabob.; **B. pour olive oil on shrimp**.;

C. cut up some onions and peppers into squares.; D. skewer the vegetables and shrimps

Options: A. chop up the tomatoes.; B. chop up oleander.;

C. add more garam masala powder.; D. add cloves to the pot