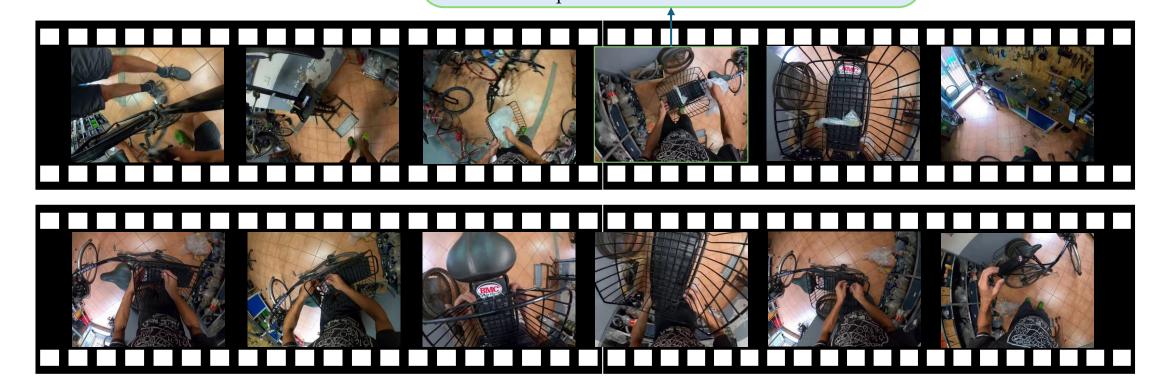

**Query Time: 3:50/End of the video** Question: What does the person do after load the wheel? Options: **A. pump up the tire**.; B. upload the wheel.; C. load the tire.; D. load the inner tube