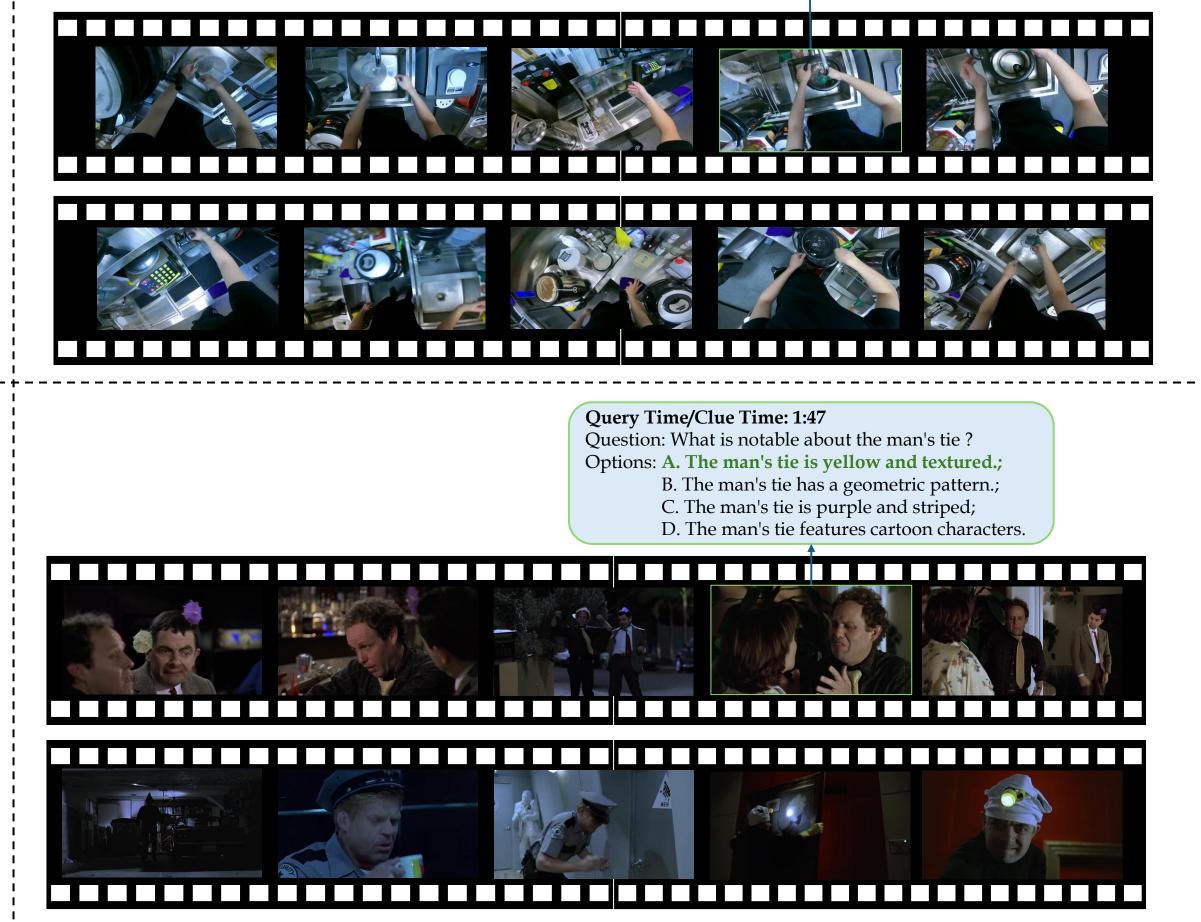

**Query Time/Clue Time: 1:47** Question: Which container is located closer to the top left corner of the table? Options: A. The blue container;

- **B.** The white container;
- C. The red container;

Query Time/Clue Time: 0:12