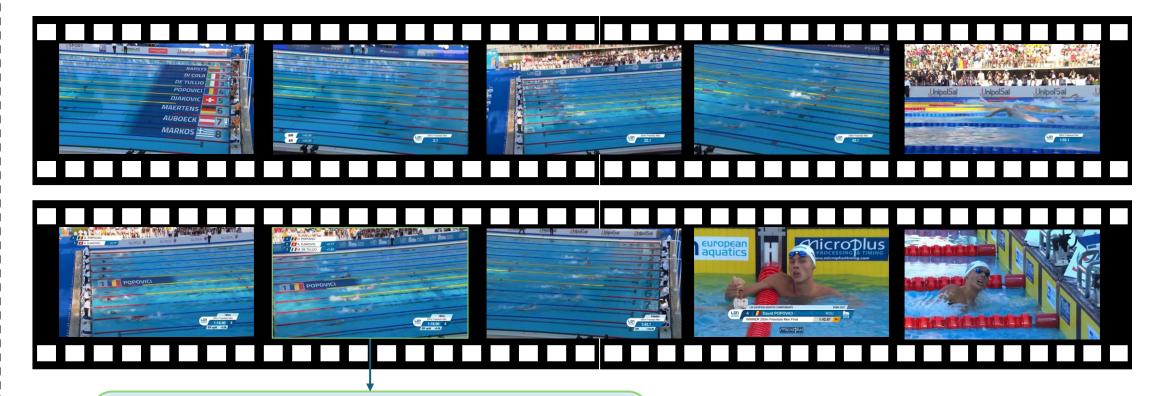

## [OCR] Optical Character Recognition

Query Time/Clue Time: 2:16 Question: What is the leading player's time at the 150m mark? Options: A. 1:16.96 B. 1:15.89; C. 1:14.32. D. 1.19.01

> Query Time/Clue Time: 0:23 Question: What is the text on the package? Options: A. ANDOUILLE.; B. THICK CUT HAM.; C. THICK CUT PORK; D. THICK CUT BACON.