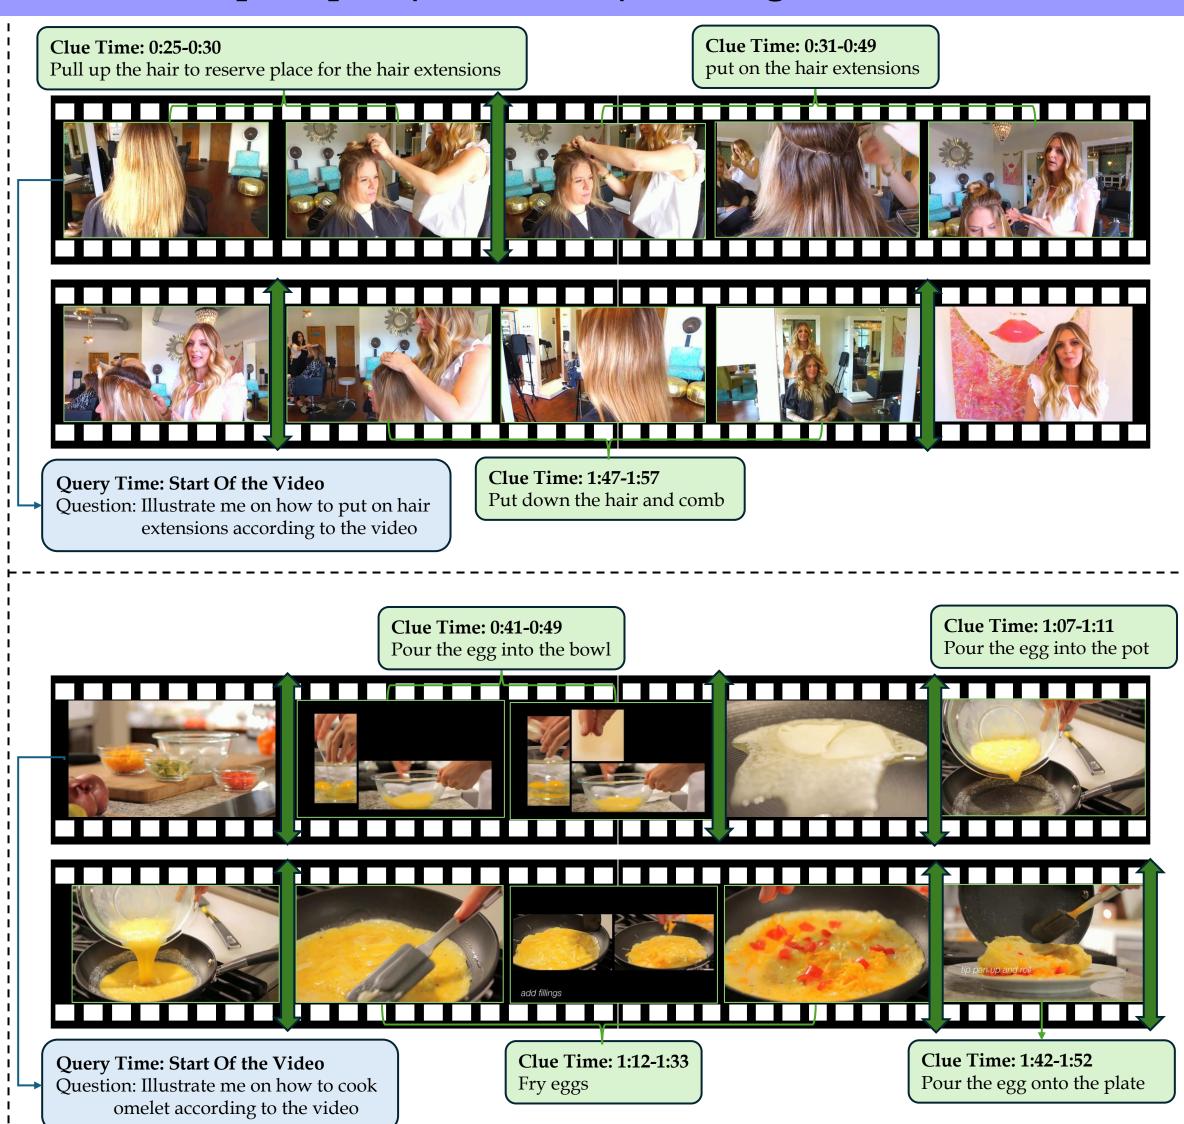

he person is about to turn on the faucet**;

- B. The person is preparing to start the car engine;
  - C. The person is about to open the refrigerator door;
- D. The person is reaching for the light switch.



Query Time/Clue Time: 0:59 Question: What is this person about to do? Options: A. The person is about to press a button.; B. The person is about to grab a book; C. The person is about to open the drawer; D. The person is about to adjust the lamp.





## [REC] Repetition Event Count

**Query Time:0.26/1.53/End of the video** Question: How many times did they clean and jerk? Answers: **1/2/2** 





Query Time:0.06/0.13/0.14/0.15/0.17/0.27/End of the video Question: How many times did they take something out of something? Answers: 0/1/2/3/4/4/4

## [SSR] Sequential Steps Recognition



COIN



## [CRR] Clues Reveal Responding



Question: The policeman is stepping into a wooden house, what does the police see? **Clue Time: 10:26** Answer: A black man sitting on a bench.

### Query Time: 3:23

MovieNet

Question: The woman with the gray dress is stepping into the room, what does she do in the room? **Clue Time: 3:27** Answer: She talks to the man



**Query Time: 8:07** Question: The couple are sitting on their trunks, who do they meet then **Clue Time: 8:28** Answer: A group of friends