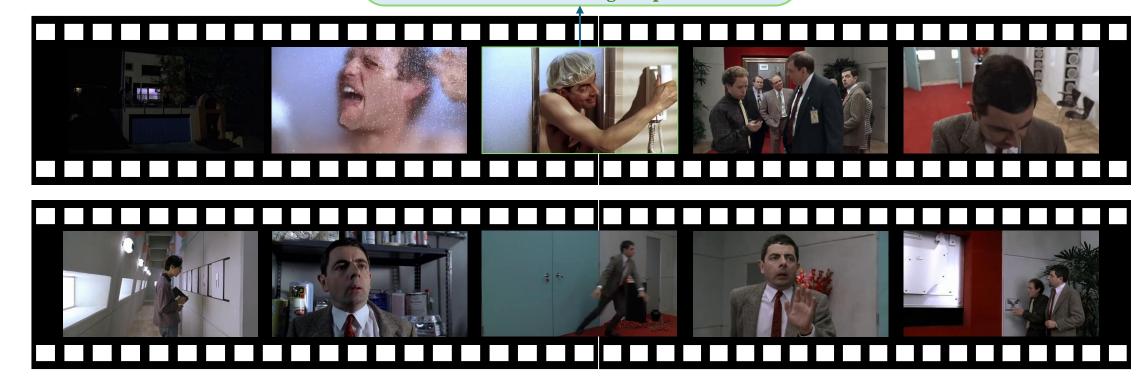

# [ASI] Action Sequential Identification

STAR

J.

### Query Time/Clue Time: 1:03

- Question: What is he doing?
- Options: A. He is playing a musical instrument.;
  - B. He is taking off his clothes.;
  - C. He is taking a shower;
  - D. He is answering the phone.