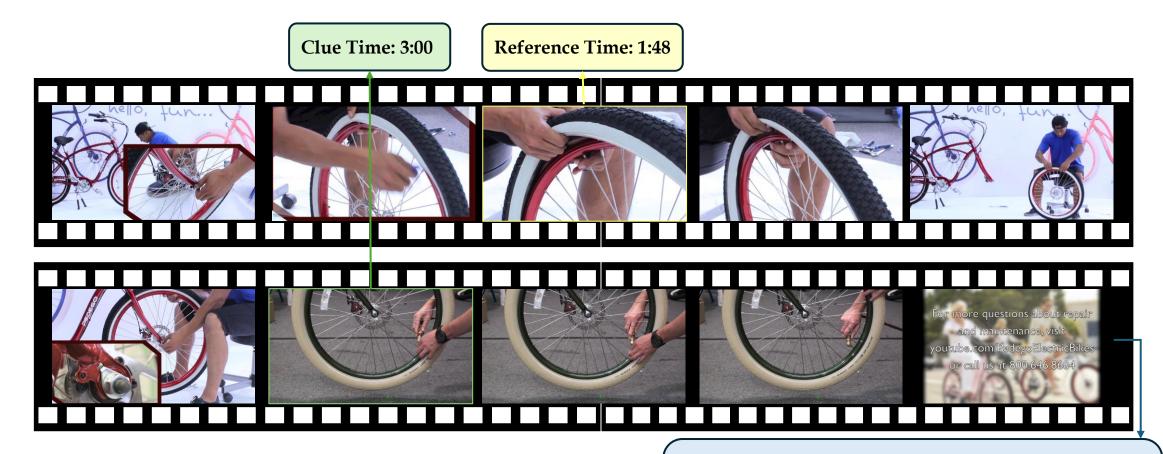

**Query Time: 3:50/End of the video** Question: What does the person do after load the wheel? Options: **A. pump up the tire**.; B. upload the wheel.; C. load the tire.; D. load the inner tube