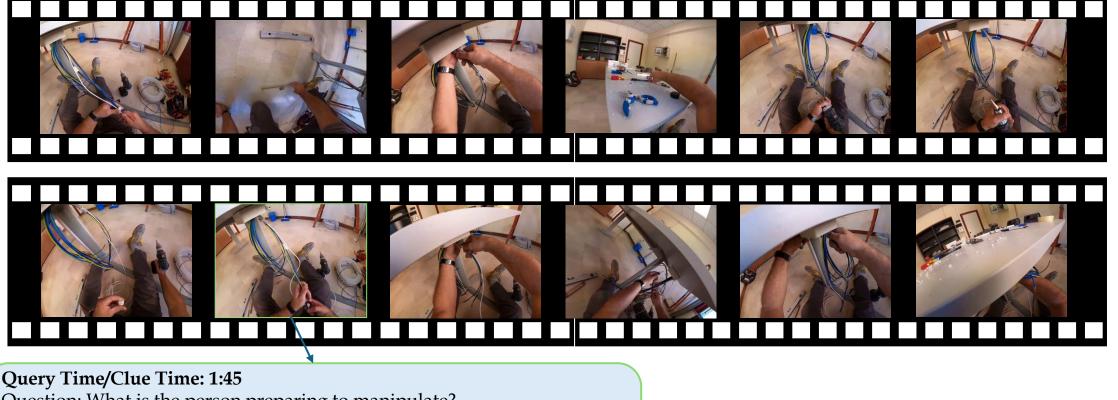

### [FPD] Future Prediction

Question: What is the person preparing to manipulate?

- Options: A. The person is about to handle or manipulate the wire;
  - B. The person is about to handle or manipulate the plastic tubing;
  - C. The person is about to handle or manipulate the circuit board;
  - D. The person is about to handle or manipulate the metal sheet