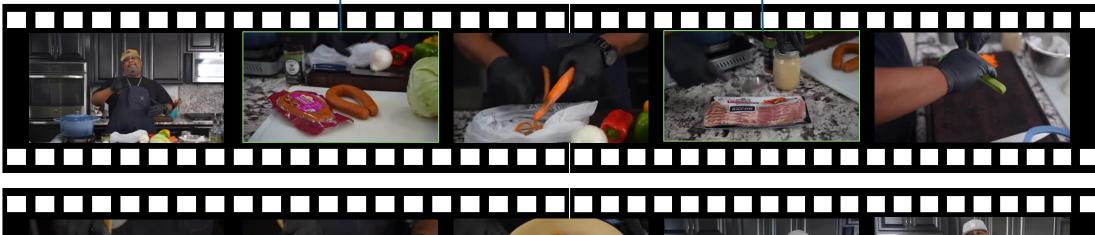

## [OCR] Optical Character Recognition

Query Time/Clue Time: 2:16 Question: What is the leading player's time at the 150m mark? Options: A. 1:16.96 B. 1:15.89; C. 1:14.32. D. 1.19.01

> Query Time/Clue Time: 0:23 Question: What is the text on the package? Options: A. ANDOUILLE.; B. THICK CUT HAM.; C. THICK CUT PORK; D. THICK CUT BACON.

Query Time/Clue Time: 1:35 Question: What is the text on the package? Options: A. ANDOUILLE.; B. THICK CUT HAM.; C. THICK CUT PORK; D. THICK CUT BACON.

Query Time/Clue Time: 10:12 Question: What text is displayed now? Options: A. Milk Bucket.; B. Butter; C. Peanut Butter Cup.; D. Peppermint Swirl.